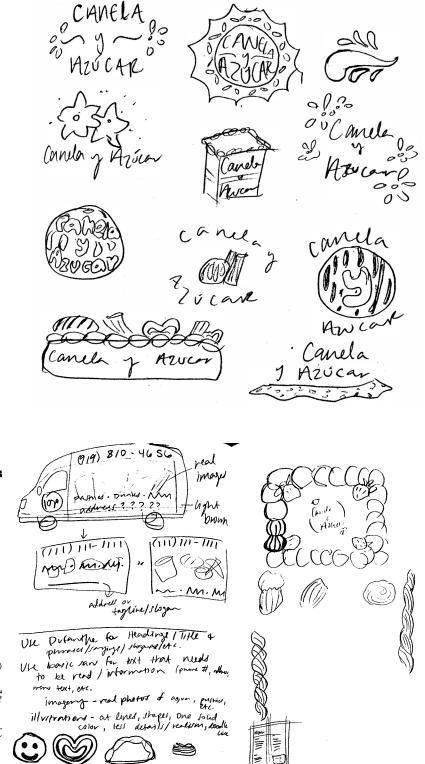

#### **Preliminary Work**

I started by researching nearby bakeries, cafés, and Mexican restaurants to understand the market and visual trends.

For the logo, I sketched ideas inspired by pastries, cinnamon, and floral patterns to reflect the bakery's warmth and heritage. For packaging, I designed around the actual containers used, incorporating hand-drawn pastry illustrations and warm phrases like "Sweet as life". The food truck wrap took inspiration from real Mexican bakery trucks—bright, inviting, and straight to the point.