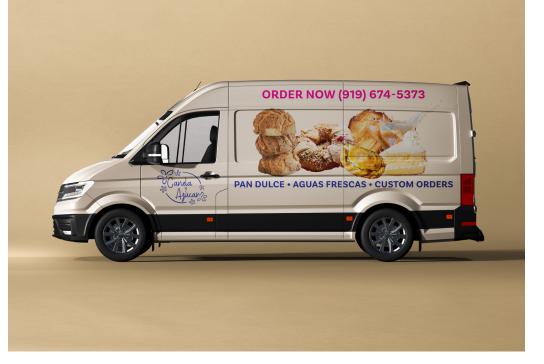

#### Deliverables

- Logo
- Food Packaging
- Truck Wrap
- Menu

#### **Preliminary Work**

I started by researching nearby bakeries, cafés, and Mexican restaurants to understand the market and visual trends.

For the logo, I sketched ideas inspired by pastries, cinnamon, and floral patterns to reflect the bakery's warmth and heritage. For packaging, I designed around the actual containers used, incorporating hand-drawn pastry illustrations and warm phrases like "Sweet as life". The food truck wrap took inspiration from real Mexican bakery trucks—bright, inviting, and straight to the point.