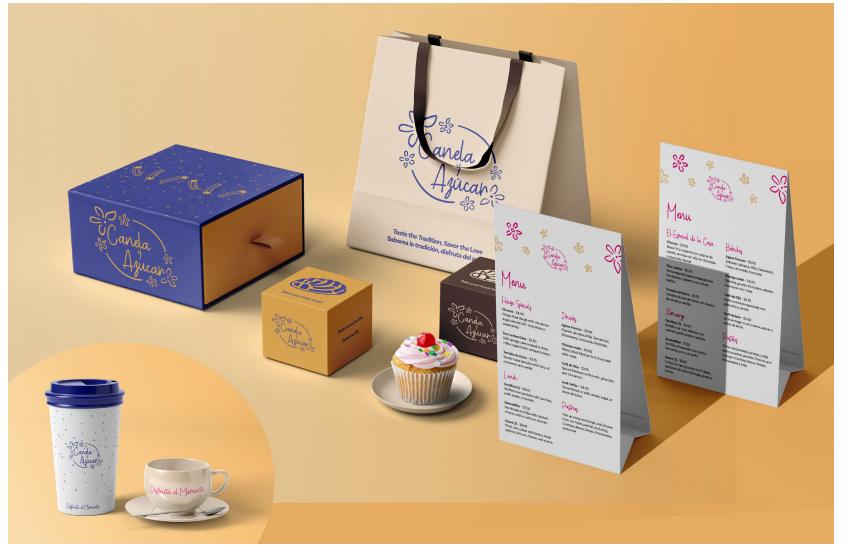

#### Deliverables

- Logo
- Food Packaging
- Truck Wrap
- Menu

#### **Preliminary Work**

I started by researching nearby bakeries, cafés, and Mexican restaurants to understand the market and visual trends.

For the logo, I sketched ideas inspired by pastries, cinnamon, and floral patterns to reflect the bakery's warmth and heritage. For packaging, I designed around the actual containers used, incorporating hand-drawn pastry illustrations and warm phrases like "Sweet as life". The food truck wrap took inspiration from real Mexican bakery trucks—bright, inviting, and straight to the point.

### **Final Design**

A major challenge was color placement, balancing accent colors without overuse or neglect. Another challenge was refining the menu layout, adjusting the hierarchy, and toning down illustrations to improve readability. Through testing and iteration, I created a cohesive and functional design.