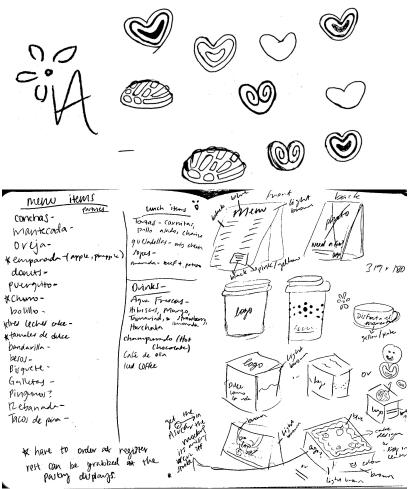

#### **Preliminary Work**

I started by researching nearby bakeries, cafés, and Mexican restaurants to understand the market and visual trends.

For the logo, I sketched ideas inspired by pastries, cinnamon, and floral patterns to reflect the bakery's warmth and heritage. For packaging, I designed around the actual containers used, incorporating hand-drawn pastry illustrations and warm phrases like "Sweet as life". The food truck wrap took inspiration from real Mexican bakery trucks—bright, inviting, and straight to the point.