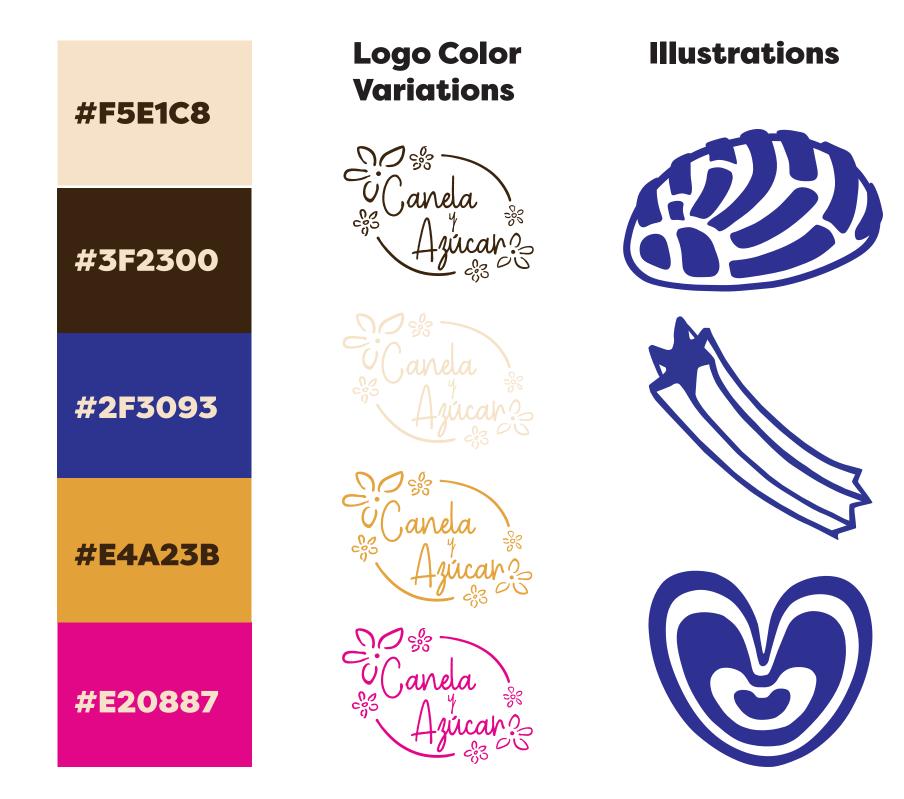

#### Color

The color palette combines warm, earthy tones with vibrant accents, creating comfort, trust, and playful energy.

### **Final Design**

A major challenge was color placement, balancing accent colors without overuse or neglect. Another challenge was refining the menu layout, adjusting the hierarchy, and toning down illustrations to improve readability. Through testing and iteration, I created a cohesive and functional design.